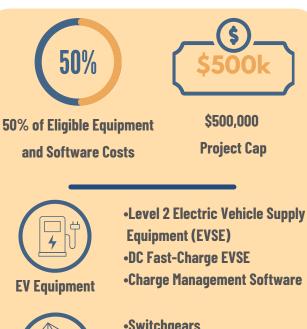

EV Fast Track is one of four funding lanes under EnergIIZE. The application process is first come, first serve. Commercial fleet users interested in deploying electric charging infrastructure for MD/HD electric vehicles may be eligible for up to \$500k of funding per project.

#### What is Covered

•Electrical Panel Upgrades

Implementation Manual on EnergIIZE.org.