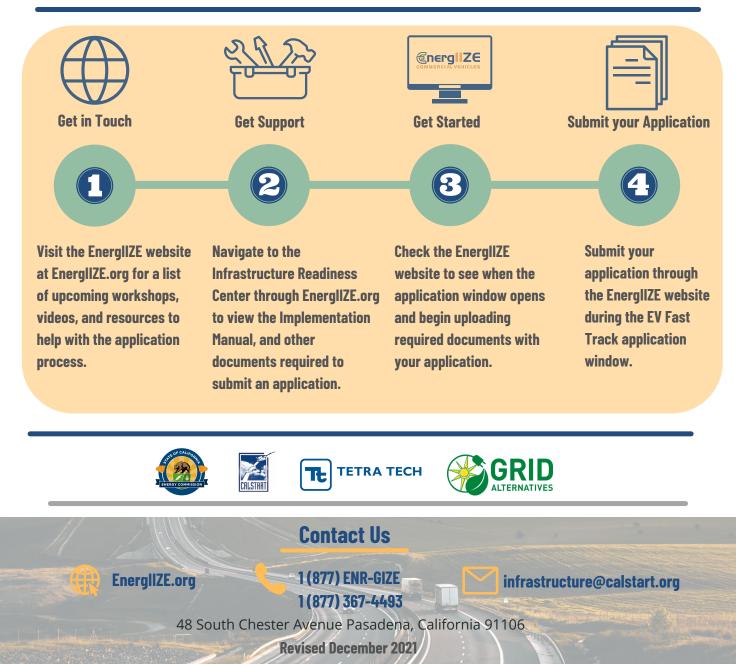

#### How to Apply

Submit your application during the EV Fast Track application window.